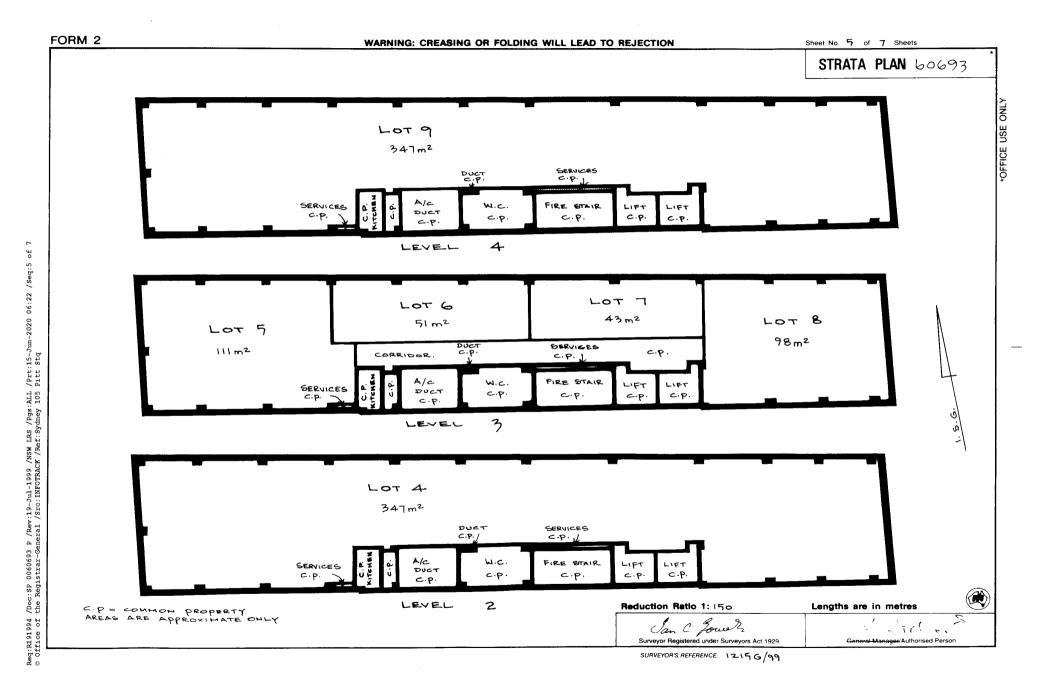

EMENT         |
| LOT No    | UNIT<br>ENTITLEMENT |
| (         | 758                 |
| 2         | 1126                |
| 3         | 1182                |
| 4         | 1207                |
| 5         | 386                 |
| 6         | 177                 |
| 7         | 149                 |
| 8         | 341                 |
| 9         | 1207                |
| 10        | 386                 |
| 11        | 177                 |
| 12        | 149                 |
| 13        | 341                 |
| 14        | 1207                |
| เร        | 1207                |
| AGGREGATE | 10000               |

Reduction Ratio 1: -

Lengths are in metres

L'action a

Surveyor Registered under Surveyors Act 1929

SURVEYOR'S REFERENCE: 1215 6/99



SURVEYOR'S REFERENCE: 1215 G/99







οĘ

#### COUNCIL'S CERTIFICATE SURVEYOR'S CERTIFICATE

CITY OF SYDNEY LITY OF SYUNEY (Name of Council) having satisfied itself that the requirements of the \* Strata Schemes (Freehold Development) Act 1973 or - Strata Schemes (Leachold Development) Act 1986 have been compiled with, approves of the proposed:

'etrata plan 'strata plan of subdivison

illustrated in the annexure to this certificate

and that the plan gives effect to the way relates: D/00/00437

\* The council does not object to the encroachment of the building beyond the alignment , See S.P. 60693

This approval is given on the condition that the use of lo(s) 105 In Clusive Wish designed to be used primarily for the storage or accommodation of boats, motor vehicles or goods and not for human occupation as a residence, o