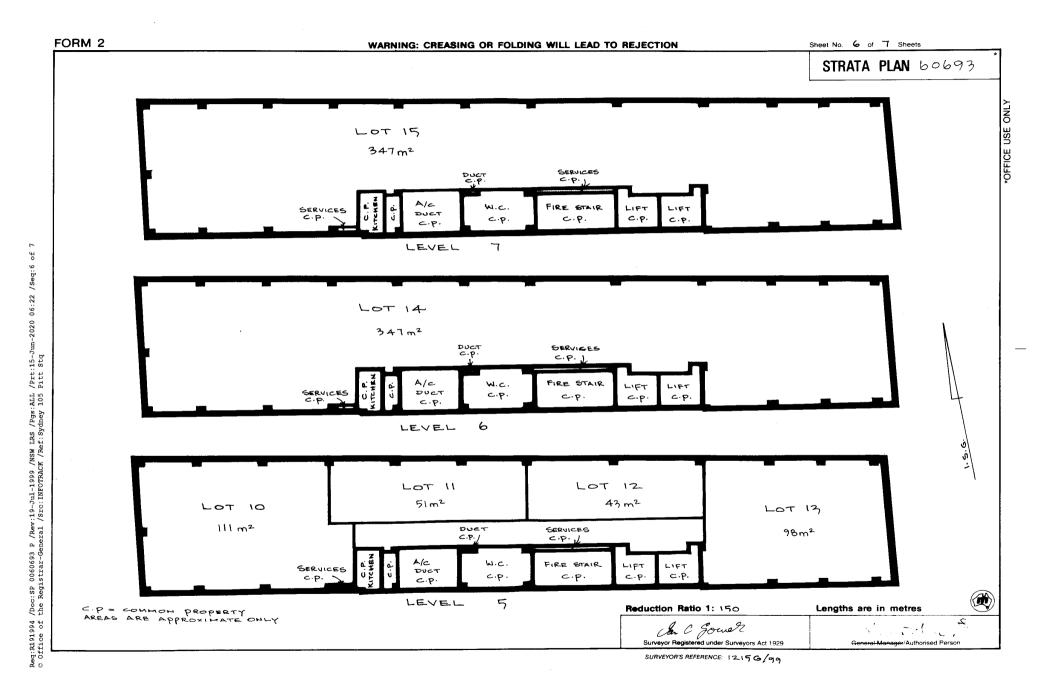

ENT         |
| LOT No    | UNIT<br>ENTITLEMENT |
| (         | 758                 |
| 2         | 1126                |
| 3         | 1182                |
| 4         | 1207                |
| 5         | 386                 |
| 6         | 177                 |
| 7         | 149                 |
| 8         | 341                 |
| 9         | 1207                |
| 10        | 386                 |
| 11        | 177                 |
| 12        | 149                 |
| 13        | 341                 |
| 14        | 1207                |
| เร        | 1207                |
| AGGREGATE | 10000               |

Reduction Ratio 1: -

Lengths are in metres

L'action a

Surveyor Registered under Surveyors Act 1929

SURVEYOR'S REFERENCE: 1215 6/99



SURVEYOR'S REFERENCE: 1215 G/99







οĘ

#### COUNCIL'S CERTIFICATE SURVEYOR'S CERTIFICATE

CITY OF SYDNEY LITY OF SYUNEY (Name of Council) having satisfied itself that the requirements of the \* Strata Schemes (Freehold Development) Act 1973 or - Strata Schemes (Leachold Development) Act 1986 have been compiled with, approves of the proposed:

'etrata plan 'strata plan of subdivison

illustrated in the annexure to this certificate

and that the plan gives effect to the way relates: D/00/00437

\* The council does not object to the encroachment of the building beyond the alignment , See S.P. 60693

This approval is given on the condition that the use of lo(s) 105 In Clusive Wish designed to be used primarily for the storage or accommodation of boats, motor vehicles or goods and not for human occupation as a residence, off