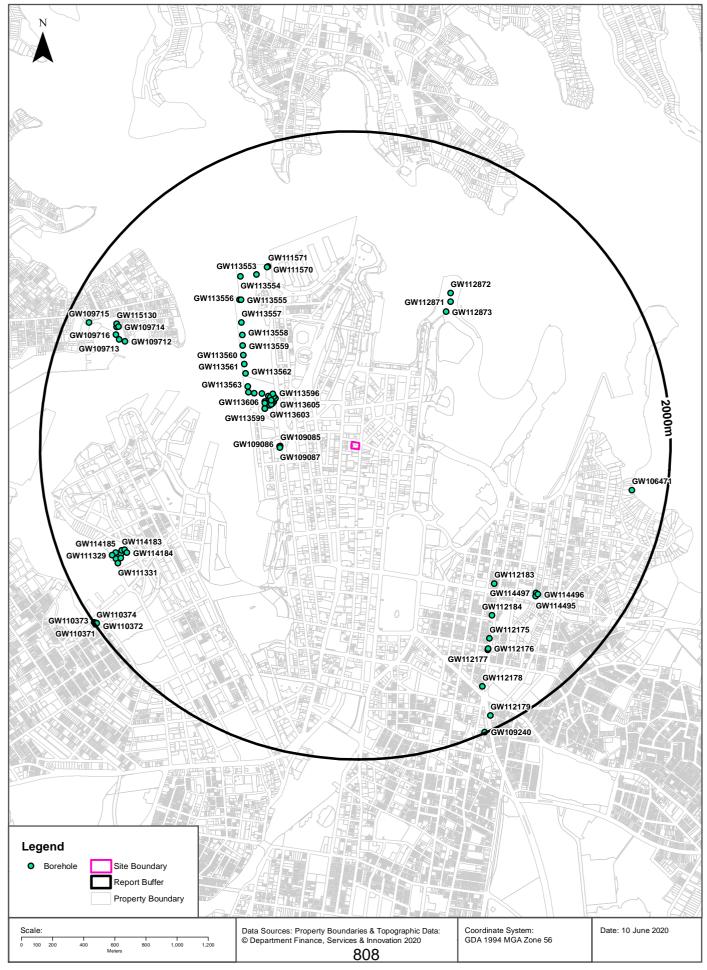

#### **Groundwater Boreholes**

# **Hydrogeology & Groundwater**

15-23 Hunter Street and 105-107 Pitt Street, Sydney, NSW 2000

### **Groundwater Boreholes**

Boreholes within the dataset buffer:

| GW No.       | Licence<br>No  | Work<br>Type | Owner<br>Type | Authorised<br>Purpose | Intended<br>Purpose | Name                                | Complete<br>Date | Final<br>Depth<br>(m) | Drilled<br>Depth<br>(m) | Salinity<br>(mg/L) | SWL<br>(m<br>bgl) | Elev<br>(AHD) | Dist | Dir           |
|--------------|----------------|--------------|---------------|-----------------------|---------------------|-------------------------------------|------------------|-----------------------|-------------------------|--------------------|-------------------|---------------|------|---------------|
| GW109<br>085 | 10BL602<br>334 | Bore         | Other<br>Govt | Monitoring<br>Bore    | Monitoring<br>Bore  |                                     | 22/07/2008       | 5.68                  | 5.68                    |                    |                   |               | 455m | West          |
| GW109<br>087 | 10BL602<br>334 | Bore         | Other<br>Govt | Monitoring<br>Bore    | Monitoring<br>Bore  |                                     | 22/07/2008       | 8.50                  | 8.50                    |                    |                   |               | 458m | West          |
| GW109<br>086 | 10BL602<br>334 | Bore         | Other<br>Govt | Monitoring<br>Bore    | Monitoring<br>Bore  |                                     | 22/07/2008       | 5.68                  | 5.68                    |                    |                   |               | 460m | West          |
| GW113<br>605 | 10BL604<br>366 | Bore         | Private       | Monitoring<br>Bore    | Monitoring<br>Bore  | Barangaroo<br>Delivery<br>Authority | 23/02/2010       | 3.00                  | 3.00                    |                    |                   |               | 562m | North<br>West |
| GW113<br>608 | 10BL604<br>366 | Bore         | Private       | Monitoring<br>Bore    | Monitoring<br>Bore  | Barangaroo<br>Delivery<br>Authority | 02/03/2010       | 13.00                 | 13.00                   |                    |                   |               | 564m | North<br>West |
| GW113<br>609 | 10BL604<br>366 | Bore         | Private       | Monitoring<br>Bore    | Monitoring<br>Bore  | Barangaroo<br>Delivery<br>Authority | 07/03/2010       | 3.45                  | 3.45                    |                    |                   |               | 564m | North<br>West |
| GW113<br>604 | 10BL604<br>366 | Bore         | Private       | Monitoring<br>Bore    | Monitoring<br>Bore  | Barangaroo<br>Delivery<br>Authority | 23/02/2010       | 8.20                  | 8.20                    |                    |                   |               | 566m | North<br>West |
| GW113<br>602 | 10BL604<br>366 | Bore         | Private       | Monitoring<br>Bore    | Monitoring<br>Bore  | Barangaroo<br>Delivery<br>Authority | 11/02/2010       | 17.00                 | 17.00                   |                    |                   |               | 570m | North<br>West |
| GW113<br>603 | 10BL604<br>366 | Bore         | Private       | Monitoring<br>Bore    | Monitoring<br>Bore  | Barangaroo<br>Delivery<br>Authority | 19/02/2010       | 14.50                 | 14.50                   |                    |                   |               | 577m | North<br>West |
| GW113<br>598 | 10BL604<br>366 | Bore         | Private       | Monitoring<br>Bore    | Monitoring<br>Bore  | Barangaroo<br>Delivery<br>Authority | 10/02/2010       | 13.20                 | 13.20                   |                    |                   |               | 577m | North<br>West |
| GW113<br>607 | 10BL604<br>366 | Bore         | Private       | Monitoring<br>Bore    |                     | Barangaroo<br>Delivery<br>Authority | 22/02/2010       | 7.20                  | 7.20                    |                    |                   |               | 582m | North<br>West |
| GW113<br>596 | 10BL604<br>366 | Bore         | Private       | Monitoring<br>Bore    | Monitoring<br>Bore  | Barangaroo<br>Delivery<br>Authority | 08/12/2009       | 14.10                 | 14.10                   |                    |                   |               | 586m | North<br>West |
| GW113<br>597 | 10BL604<br>366 | Bore         | Private       | Monitoring<br>Bore    | Monitoring<br>Bore  | Barangaroo<br>Delivery<br>Authority | 07/12/2009       | 9.50                  | 9.50                    |                    |                   |               | 593m | North<br>West |
| GW113<br>610 | 10BL604<br>366 | Bore         | Private       | Monitoring<br>Bore    | Monitoring<br>Bore  | Barangaroo<br>Delivery<br>Authority | 26/02/2010       | 12.20                 | 12.20                   |                    |                   |               | 596m | North<br>West |
| GW113<br>601 | 10BL604<br>366 | Bore         | Private       | Monitoring<br>Bore    | Monitoring<br>Bore  | Barangaroo<br>Delivery<br>Authority | 11/02/2010       | 14.20                 | 14.20                   |                    |                   |               | 597m | West          |
| GW113<br>600 | 10BL604<br>366 | Bore         | Private       | Monitoring<br>Bore    | Monitoring<br>Bore  | Barangaroo<br>Delivery<br>Authority | 09/02/2010       | 14.20                 | 14.20                   |                    |                   |               | 597m | West          |
| GW113<br>599 | 10BL604<br>366 | Bore         | Private       | Monitoring<br>Bore    | Monitoring<br>Bore  | Barangaroo<br>Delivery<br>Authority | 09/02/2010       | 13.50                 | 13.50                   |                    |                   |               | 597m | West          |
| GW113<br>612 | 10BL604<br>366 | Bore         | Private       | Monitoring<br>Bore    | Monitoring<br>Bore  | Barangaroo<br>Delivery<br>Authority | 03/03/2010       | 13.00                 | 13.00                   |                    |                   |               | 610m | North<br>West |
| GW113<br>611 | 10BL604<br>366 | Bore         | Private       | Monitoring<br>Bore    | Monitoring<br>Bore  | Barangaroo<br>Delivery<br>Authority | 02/03/2010       | 7.50                  | 7.50                    |                    |                   |               | 610m | North<br>West |
| GW113<br>606 | 10BL604<br>366 | Bore         | Private       | Monitoring<br>Bore    | Monitoring<br>Bore  | Barangaroo<br>Delivery<br>Authority | 04/03/2010       | 13.00                 | 13.00                   |                    |                   |               | 615m | North<br>West |

| GW No.       | Licence<br>No  | Work<br>Type | Owner<br>Type | Authorised<br>Purpose | Intended<br>Purpose | Name                                | Complete<br>Date | Final<br>Depth<br>(m) |       | Salinity<br>(mg/L) | SWL<br>(m<br>bgl) |       | Elev<br>(AHD) | Dist  | Dir           |
|--------------|----------------|--------------|---------------|-----------------------|---------------------|-------------------------------------|------------------|-----------------------|-------|--------------------|-------------------|-------|---------------|-------|---------------|
| GW113<br>566 | 10BL604<br>425 | Bore         | Other<br>Govt | Monitoring<br>Bore    | Monitoring<br>Bore  | Barangaroo<br>Delivery<br>Authority | 06/01/2011       | 3.00                  | 3.00  |                    |                   |       |               | 655m  | North<br>West |
| GW113<br>565 | 10BL604<br>425 | Bore         | Other<br>Govt | Monitoring<br>Bore    | Monitoring<br>Bore  | Barangaroo<br>Delivery<br>Authority | 06/01/2011       | 4.00                  | 4.00  |                    |                   |       |               | 699m  | North<br>West |
| GW113<br>564 | 10BL604<br>425 | Bore         | Other<br>Govt | Monitoring<br>Bore    | Monitoring<br>Bore  | Barangaroo<br>Delivery<br>Authority | 06/01/2011       | 7.00                  | 7.00  |                    |                   |       |               | 735m  | North<br>West |
| GW113<br>563 | 10BL604<br>425 | Bore         | Other<br>Govt | Monitoring<br>Bore    | Monitoring<br>Bore  | Barangaroo<br>Delivery<br>Authority | 06/01/2011       | 11.70                 | 11.70 |                    |                   |       |               | 756m  | North<br>West |
| GW113<br>562 | 10BL604<br>425 | Bore         | Other<br>Govt | Monitoring<br>Bore    | Monitoring<br>Bore  | Barangaroo<br>Delivery<br>Authority | 06/01/2011       | 10.70                 | 10.70 |                    |                   |       |               | 812m  | North<br>West |
| GW113<br>561 | 10BL604<br>425 | Bore         | Other<br>Govt | Monitoring<br>Bore    | Monitoring<br>Bore  | Barangaroo<br>Delivery<br>Authority | 06/01/2011       | 4.50                  | 4.50  |                    |                   |       |               | 851m  | North<br>West |
| GW113<br>560 | 10BL604<br>425 | Bore         | Other<br>Govt | Monitoring<br>Bore    | Monitoring<br>Bore  | Barangaroo<br>Delivery<br>Authority | 06/01/2011       | 3.60                  | 3.60  |                    |                   |       |               | 893m  | North<br>West |
| GW113<br>559 | 10BL604<br>425 | Bore         | Other<br>Govt | Monitoring<br>Bore    | Monitoring<br>Bore  | Barangaroo<br>Delivery<br>Authority | 06/01/2011       | 4.00                  | 4.00  |                    |                   |       |               | 934m  | North<br>West |
| GW113<br>558 | 10BL604<br>425 | Bore         | Other<br>Govt | Monitoring<br>Bore    | Monitoring<br>Bore  | Barangaroo<br>Delivery<br>Authority | 06/01/2011       | 14.00                 | 14.00 |                    |                   |       |               | 984m  | North<br>West |
| GW112<br>873 | 10BL604<br>486 | Bore         | Other<br>Govt | Monitoring<br>Bore    | Monitoring<br>Bore  | Sydney<br>Opera<br>House<br>Trust   | 28/04/2011       | 15.10                 | 15.10 |                    |                   |       |               | 1013m | North<br>East |
| GW113<br>557 | 10BL604<br>425 | Bore         | Other<br>Govt | Monitoring<br>Bore    | Monitoring<br>Bore  | Baragaroo<br>Delivery<br>Authority  | 06/01/2011       | 12.00                 | 12.00 |                    |                   |       |               | 1046m | North<br>West |
| GW112<br>871 | 10BL604<br>486 | Bore         | Other<br>Govt | Monitoring<br>Bore    | Monitoring<br>Bore  | Sydney<br>Opera<br>House<br>Trust   | 11/02/2011       | 20.00                 | 20.00 |                    |                   |       |               | 1083m | North<br>East |
| GW112<br>872 | 10BL604<br>486 | Bore         | Other<br>Govt | Monitoring<br>Bore    | Monitoring<br>Bore  | Sydney<br>Opera<br>House<br>Trust   | 28/04/2011       | 20.12                 | 20.12 |                    |                   |       |               | 1131m | North<br>East |
| GW113<br>555 | 10BL604<br>425 | Bore         | Other<br>Govt | Monitoring<br>Bore    | Monitoring<br>Bore  | Baragaroo<br>Delivery<br>Authority  | 06/01/2011       | 14.00                 | 14.00 |                    |                   |       |               | 1158m | North<br>West |
| GW113<br>556 | 10BL604<br>425 | Bore         | Other<br>Govt | Monitoring<br>Bore    | Monitoring<br>Bore  | Baragaroo<br>Delivery<br>Authority  | 06/01/2011       | 14.00                 | 14.00 |                    |                   |       |               | 1163m | North<br>West |
| GW112<br>183 | 10BL158<br>267 | Bore         | Private       | Monitoring<br>Bore    | Monitoring<br>Bore  |                                     | 01/03/1999       | 30.00                 | 30.00 |                    |                   |       |               | 1228m | South<br>East |
| GW113<br>553 | 10BL604<br>425 | Bore         | Other<br>Govt | Monitoring<br>Bore    | Monitoring<br>Bore  | Barangaroo<br>Delivery<br>Authority | 06/01/2011       | 5.20                  | 5.20  |                    |                   |       |               | 1238m | North<br>West |
| GW111<br>570 | 10BL604<br>689 | Bore         | Other<br>Govt | Monitoring<br>Bore    | Monitoring<br>Bore  |                                     | 27/06/2011       | 6.00                  | 6.00  |                    | 2.72              | 1.000 |               | 1250m | North<br>West |
| GW111<br>571 | 10BL604<br>689 | Bore         | Other<br>Govt | Monitoring<br>Bore    | Monitoring<br>Bore  |                                     | 27/06/2011       | 6.00                  | 6.00  |                    | 2.65              | 1.000 |               | 1250m | North<br>West |
| GW113<br>554 | 10BL604<br>425 | Bore         | Other<br>Govt | Monitoring<br>Bore    | Monitoring<br>Bore  | Baragaroo<br>Delivery<br>Authority  | 06/01/2011       | 5.00                  | 5.00  |                    |                   |       |               | 1283m |               |
| GW112<br>184 | 10BL158<br>267 | Bore         | Private       | Monitoring<br>Bore    | Monitoring<br>Bore  |                                     | 01/03/1999       | 30.00                 | 30.00 |                    |                   |       |               | 1370m | South<br>East |
| GW114<br>497 | 10BL604<br>396 | Bore         | Private       | Monitoring<br>Bore    | Monitoring<br>Bore  |                                     | 20/12/2010       | 5.50                  | 10.00 |                    |                   |       |               | 1468m |               |
| GW114<br>495 | 10BL604<br>396 | Bore         | Private       | Monitoring<br>Bore    | Monitoring<br>Bore  |                                     | 20/12/2010       | 6.15                  | 6.15  |                    |                   |       |               | 1479m | South<br>East |
|              | 10BL158<br>267 | Bore         | Private       | Monitoring<br>Bore    | Monitoring<br>Bore  |                                     | 01/03/1999       | 30.00                 | 30.00 |                    |                   |       |               | 1480m |               |
| GW114<br>496 | 10BL604<br>396 | Bore         | Private       | Monitoring<br>Bore    | Monitoring<br>Bore  |                                     | 20/12/2010       | 5.50                  | 5.50  |                    |                   |       |               | 1483m |               |
| GW112<br>176 | 10BL158<br>267 | Bore         | Private       | Monitoring<br>Bore    | Monitoring<br>Bore  |                                     | 01/03/1999       | 30.00                 | 30.00 |                    |                   |       |               | 1530m | South<br>East |

| GW No.       | Licence<br>No                     | Work<br>Type | Owner<br>Type | Authorised<br>Purpose | Intended<br>Purpose | Name                               | Complete<br>Date | Final<br>Depth<br>(m) | Drilled<br>Depth<br>(m) | Salinity<br>(mg/L) | SWL<br>(m<br>bgl) | Elev<br>(AHD) | Dist  | Dir           |
|--------------|-----------------------------------|--------------|---------------|-----------------------|---------------------|------------------------------------|------------------|-----------------------|-------------------------|--------------------|-------------------|---------------|-------|---------------|
| GW112<br>177 | 10BL158<br>267                    | Bore         | Private       | Monitoring<br>Bore    | Monitoring<br>Bore  |                                    | 01/03/1999       | 30.00                 | 30.00                   |                    |                   |               | 1537m | South<br>East |
| GW114<br>184 | 10BL604<br>080                    | Bore         | Other<br>Govt | Monitoring<br>Bore    | Monitoring<br>Bore  | SPA -<br>Sydney<br>Fish<br>Markets | 04/07/2013       | 6.00                  | 6.00                    |                    |                   |               | 1591m | South<br>West |
| GW109<br>712 | 10BL163<br>286                    | Well         | Other<br>Govt | Monitoring<br>Bore    | Monitoring<br>Bore  |                                    | 21/01/2004       | 5.80                  | 5.80                    |                    | 2.64              |               | 1593m | North<br>West |
| GW114<br>186 | 10BL604<br>080                    | Bore         | Other<br>Govt | Monitoring<br>Bore    | Monitoring<br>Bore  | SPA -<br>Sydney<br>Fish<br>Markets | 04/07/2013       | 3.00                  | 3.00                    |                    |                   |               | 1596m | South<br>West |
| GW114<br>183 | 10BL604<br>080                    | Bore         | Other<br>Govt | Monitoring<br>Bore    | Monitoring<br>Bore  | SPA -<br>Sydney<br>Fish<br>Markets | 04/07/2013       | 9.35                  | 9.35                    |                    |                   |               | 1615m | South<br>West |
| GW114<br>182 | 10BL604<br>080                    | Bore         | Other<br>Govt | Monitoring<br>Bore    | Monitoring<br>Bore  | SPA -<br>Sydney<br>Fish<br>Markets | 04/07/2013       | 11.55                 | 11.55                   |                    |                   |               | 1628m | South<br>West |
| GW109<br>713 | 10BL163<br>286                    | Well         | Other<br>Govt | Monitoring<br>Bore    | Monitoring<br>Bore  |                                    | 21/01/2004       | 6.00                  | 6.00                    |                    | 2.52              |               | 1633m | North<br>West |
| GW114<br>187 | 10BL604<br>080                    | Bore         | Other<br>Govt | Monitoring<br>Bore    | Monitoring<br>Bore  | SPA -<br>Sydney<br>Fish<br>Markets | 04/07/2013       | 6.00                  | 6.00                    |                    |                   |               | 1641m | South<br>West |
| GW114<br>185 | 10BL604<br>080                    | Bore         | Other<br>Govt | Monitoring<br>Bore    | Monitoring<br>Bore  | SPA -<br>Sydney<br>Fish<br>Markets | 04/07/2013       | 3.00                  | 3.00                    |                    |                   |               | 1657m | South<br>West |
| GW109<br>716 | 10BL163<br>286                    | Well         | Other<br>Govt | Monitoring<br>Bore    | Monitoring<br>Bore  |                                    | 22/01/2004       | 6.00                  | 6.00                    |                    | 1.79              |               | 1665m | North<br>West |
| GW111<br>330 | 10BL604<br>323                    | Bore         | Other<br>Govt | Monitoring<br>Bore    | Monitoring<br>Bore  |                                    | 20/07/2010       | 4.00                  | 4.00                    |                    |                   |               | 1671m | South<br>West |
| GW109<br>714 | 10BL163<br>286                    | Well         | Other<br>Govt | Monitoring<br>Bore    | Monitoring<br>Bore  |                                    | 22/01/2004       | 5.90                  | 5.90                    |                    | 2.55              |               | 1672m | North<br>West |
| GW111<br>331 | 10BL604<br>323                    | Bore         | Other<br>Govt | Monitoring<br>Bore    | Monitoring<br>Bore  |                                    | 20/07/2010       | 6.00                  | 6.00                    |                    |                   |               | 1672m | South<br>West |
| GW115<br>131 | 10BL604<br>652                    |              |               | Monitoring<br>Bore    | Monitoring<br>Bore  |                                    | 11/04/2011       | 1.40                  | 1.40                    |                    |                   |               | 1681m | North<br>West |
| GW111<br>329 | 10BL604<br>323                    | Bore         | Other<br>Govt | Monitoring<br>Bore    | Monitoring<br>Bore  |                                    | 20/07/2010       | 6.00                  | 6.00                    |                    |                   |               | 1684m | South<br>West |
| GW115<br>130 | 10BL604<br>652                    |              |               | Monitoring<br>Bore    | Monitoring<br>Bore  |                                    | 11/04/2011       | 10.00                 | 10.00                   |                    |                   |               | 1691m | North<br>West |
| GW112<br>178 | 10BL158<br>267                    | Bore         | Private       | Monitoring<br>Bore    | Monitoring<br>Bore  |                                    | 01/03/1999       | 30.00                 | 30.00                   |                    |                   |               | 1723m | South<br>East |
| GW106<br>471 | 10BL163<br>135,<br>10WA10<br>8697 | Spear        | Private       | Domestic              | Domestic            |                                    | 22/11/2004       | 2.00                  | 2.00                    |                    |                   |               | 1774m | East          |
| GW109<br>715 | 10BL163<br>286                    | Well         | Other<br>Govt | Monitoring<br>Bore    | Monitoring<br>Bore  |                                    | 22/01/2004       | 5.90                  | 5.90                    |                    | 4.40              |               | 1855m | North<br>West |
| GW112<br>179 | 10BL158<br>267                    | Bore         | Private       | Monitoring<br>Bore    | Monitoring<br>Bore  |                                    | 01/03/1999       | 30.00                 | 30.00                   |                    |                   |               | 1913m | South<br>East |
| GW110<br>372 | 10BL160<br>269                    | Well         | Private       | Monitoring<br>Bore    | Monitoring<br>Bore  |                                    | 24/04/2001       | 4.00                  | 4.00                    |                    | 0.60              |               | 1986m | South<br>West |
| GW110<br>374 | 10BL160<br>269                    | Well         | Private       | Monitoring<br>Bore    | Monitoring<br>Bore  |                                    | 24/04/2001       | 4.00                  | 4.00                    |                    |                   |               | 1988m | South<br>West |
| GW110<br>370 | 10BL160<br>269                    | Well         | Private       | Monitoring<br>Bore    | Monitoring<br>Bore  |                                    | 24/04/2001       | 4.00                  | 4.00                    |                    | 0.60              |               | 1992m | South<br>West |
| GW109<br>240 | 10BL602<br>380                    | Bore         | Private       | Monitoring<br>Bore    | Monitoring<br>Bore  |                                    | 20/08/2008       | 7.50                  | 7.50                    | Fresh              | 5.67              |               | 1995m | South<br>East |
| GW110<br>371 | 10BL160<br>269                    | Well         | Private       | Monitoring<br>Bore    | Monitoring<br>Bore  |                                    | 24/04/2001       | 4.00                  | 4.00                    |                    | 0.70              |               | 1996m | South<br>West |
| GW110<br>373 | 10BL160<br>269                    | Well         | Private       | Monitoring<br>Bore    | Monitoring<br>Bore  |                                    | 24/04/2001       | 4.00                  | 4.00                    |                    | 0.60              |               | 1997m | South<br>West |

Borehole Data Source: NSW Department of Primary Industries - Office of Water / Water Administration Ministerial Corporation for all bores prefixed with GW. All other bores © Commonwealth of Australia (Bureau of Meteorology) 2015. Creative Commons 3.0 © Commonwealth of Australia http://creativecommons.org/licenses/by/3.0/au/deed.en