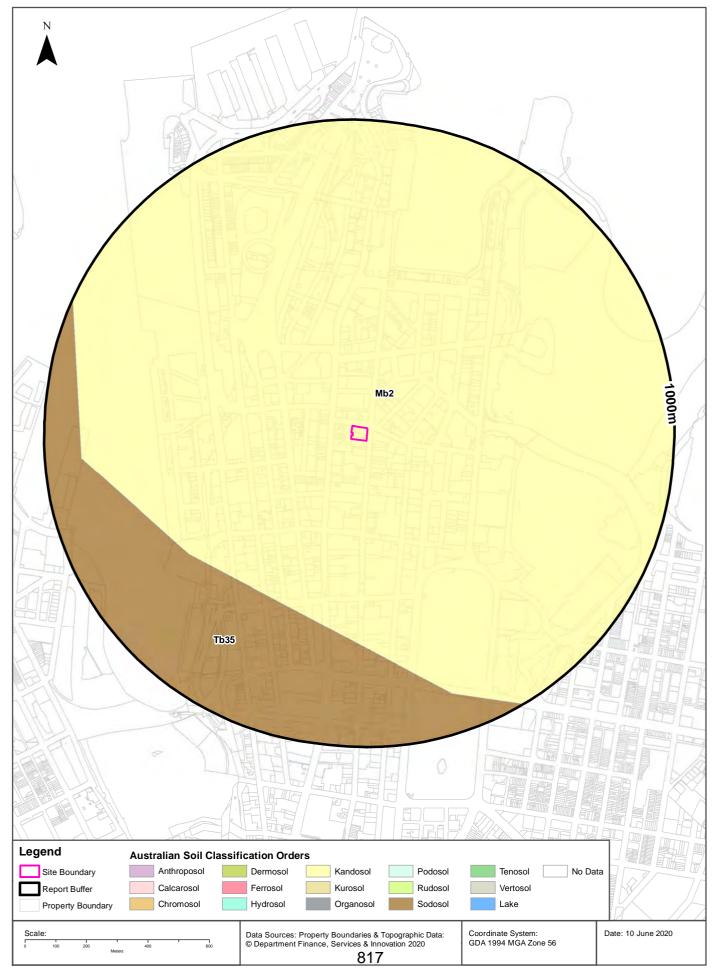

#### **Atlas of Australian Soils**

Soil mapping units and Australian Soil Classification orders within the dataset buffer:

| Map Unit<br>Code | Soil Order | Map Unit Description                                                                                                                                                                                                                                                                                                                                                                                                                                                                                                                                                                                                                                                                                                                                                                                                                                                                                                                                                                                                                                                                                                                                                                                                                                                                                                                                                                                                                                       | Distance |
|------------------|------------|------------------------------------------------------------------------------------------------------------------------------------------------------------------------------------------------------------------------------------------------------------------------------------------------------------------------------------------------------------------------------------------------------------------------------------------------------------------------------------------------------------------------------------------------------------------------------------------------------------------------------------------------------------------------------------------------------------------------------------------------------------------------------------------------------------------------------------------------------------------------------------------------------------------------------------------------------------------------------------------------------------------------------------------------------------------------------------------------------------------------------------------------------------------------------------------------------------------------------------------------------------------------------------------------------------------------------------------------------------------------------------------------------------------------------------------------------------|----------|
| Mb2              | Kandosol   | Dissected sandstone plateau of moderate to strong relief with sandstone pillars, ledges, and slabs level to undulating ridges, irregularly benched slopes, steep ridges, cliffs, canyons, narrow sandy valleys: chief soils are (i) on areas of gentle to moderate relief, acid yellow leached earths (Gn2.74) and (Gn2.34) and acid leached yellow earths (Gn2.24)-sometimes these soils contain ironstone gravel; and (ii) on, or adjacent to, areas of strong relief, siliceous sands (Uc1.2), leached sands (Uc2.12) and (Uc2.2), and shallow forms of the above (Gn2) soils. Associated are: (i) on flat to gently undulating remnants of the original plateau surface, leached sands (Uc2.3), siliceous sands (Uc1.2), sandy earths (Uc5.22), and (Gn2) soils as for (i) above (these areas are in part comparable with unit Cb29); (ii) on flat ironstone gravelly remnants of the original plateau surface, (Gn2) soils as for unit Mb5(i); (iii) on gently undulating ridges where interbedded shales are exposed, shallow, often stony (Dy3.41), (Dr2.21), and related soils similar to unit Tb35; (iv) narrow valleys of (Uc2.3) soils flanked by moderate slopes of (Dy3.41) soils; (v) escarpments of steep hills with shallow (Dy) and (Dr) soils between sandstone pillars; and (vi) shallow (Um) soils, such as (Um6.21) on steep hills of basic rocks. As mapped, minor areas of units Mg20, Mm1, and Mw8 are included. Data are limited. | Om       |
| Tb35             | Sodosol    | Dissected plateau remnantsflat to undulating ridge tops with moderate to steep side slopes: chief soils are hard acidic yellow and yellow mottled soils (Dy3.41), (Dy2.21), and (Dy2.41) and hard acidic red soils (Dr2.21); many shallow profiles occur and profile thickness varies considerably over short distances. Associated are: (Gn3.54), (Gn3.14), and possibly other (Gn3) soils; (Db1.2) soils on some ridges; (Dy5.81) soils in areas transitional to unit Mb2; soils common to unit Mb2; and eroded lateritic remnants. Small areas of other soils are likely. Flat ferruginous shale or sandstone fragments are common on and/or in and/or below the soils of this unit.                                                                                                                                                                                                                                                                                                                                                                                                                                                                                                                                                                                                                                                                                                                                                                    | 582m     |

Atlas of Australian Soils Data Source: CSIRO

Creative Commons 4.0 © Commonwealth of Australia http://creativecommons.org/licenses/by/4.0/au/deed.en