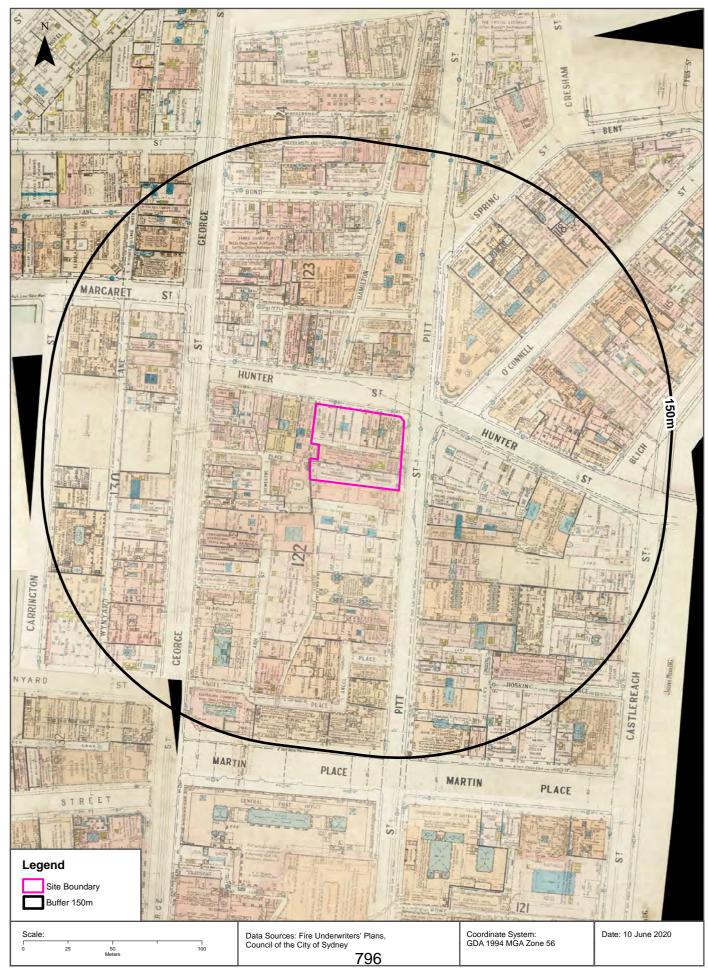

# **Attachment A12**

Preliminary Site Investigation - 15-25 Hunter and 105-107 Pitt Street, Sydney – Part 2

## **Aerial Imagery 1942**





#### **Topographic Map 2015**





### **Historical Map 1975**





#### **Historical Map 1956**





#### Historical Map 1938-1950





### **Historical Map c.1936**





### **Historical Map c.1917**





### Historical Map 1917-1939





#### **Topographic Features**





# **Topographic Features**

15-23 Hunter Street and 105-107 Pitt Street, Sydney, NSW 2000

## **Points of Interest**

What Points of Interest exist within the dataset buffer?

| Map Id  | Feature Type          | Label                                             | Distance | Direction  |
|---------|-----------------------|---------------------------------------------------|----------|------------|
| 1748155 | Embassy               | CONSULATE-GENERAL OF THE REPUBLIC OF ECUADOR      | 37m      | West       |
| 1748050 | Club                  | NSW SPORTS CLUB                                   | 43m      | North West |
| 1747883 | Railway Station       | WYNYARD LIGHT RAIL STOP                           | 73m      | West       |
| 1748070 | Post Office