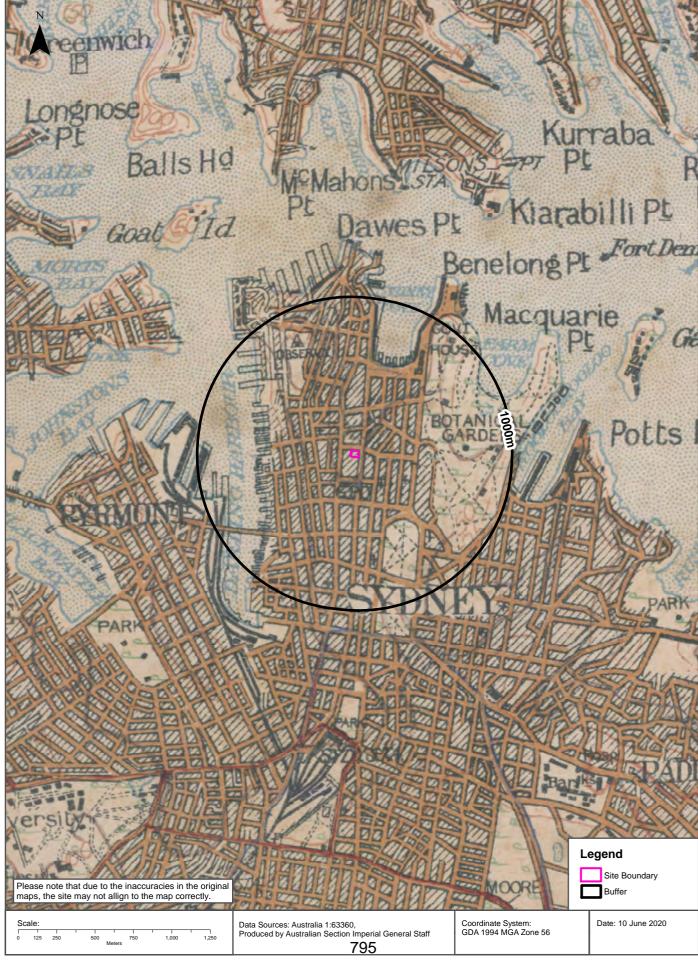

# **Attachment A12**

Preliminary Site Investigation - 15-25 Hunter and 105-107 Pitt Street, Sydney – Part 2

## **Aerial Imagery 1942**





#### **Topographic Map 2015**





### **Historical Map 1975**





#### **Historical Map 1956**





#### Historical Map 1938-1950





### **Historical Map c.1936**





### **Historical Map c.1917**





### Historical Map 1917-1939





#### **Topographic Features**





# **Topographic Features**

15-23 Hunter Street and 105-107 Pitt Street, Sydney, NSW 2000

## **Points of Interest**

What Points of Interest exist within the dataset buffer?

| Map Id  | Feature Type          | Label                                             | Distance | Direction  |
|---------|-----------------------|---------------------------------------------------|----------|------------|
| 1748155 | Embassy               | CONSULATE-GENERAL OF THE REPUBLIC OF ECUADOR      | 37m      | West       |
| 1748050 | Club                  | NSW SPORTS CLUB                                   | 43m      | North West |
| 1747883 | Railway Station       | WYNYARD LIGHT RAIL STOP                           | 73m      | West