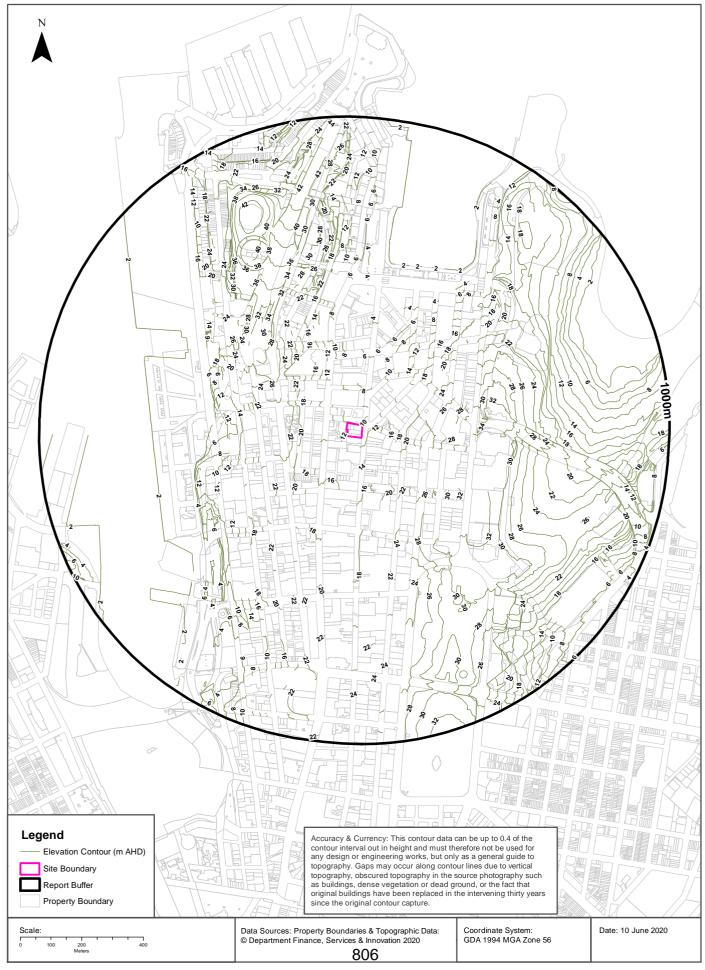

partment of Finance, Services & Innovation (2018) Creative Commons 3.0 © Commonwealth of Australia http://creativecommons.org/licenses/by/3.0/au/deed.en

#### **National Parks and Wildlife Service Reserves**

What NPWS Reserves exist within the dataset buffer?

| Reserve Number | Reserve Type  | Reserve Name                  | Gazetted Date | Distance | Direction |
|----------------|---------------|-------------------------------|---------------|----------|-----------|
| N0201          | HISTORIC SITE | Cadmans Cottage Historic Site | 28/04/1972    | 745m     | North     |

NPWS Data Source: © NSW Department of Finance, Services & Innovation (2018) Creative Commons 3.0 © Commonwealth of Australia http://creativecommons.org/licenses/by/3.0/au/deed.en

#### **Elevation Contours (m AHD)**





# **Hydrogeology & Groundwater**

15-23 Hunter Street and 105-107 Pitt Street, Sydney, NSW 2000

## Hydrogeology

Description of aquifers on-site:

| Description                                  |  |
|----------------------------------------------|--|
| Porous, extensive highly productive aquifers |  |

Description of aquifers within the dataset buffer:

| Description  | n                                  |  |
|--------------|------------------------------------|--|
| Porous, exte | tensive highly productive aquifers |  |

Hydrogeology Map of Australia : Commonwealth of Australia (Geoscience Australia)
Creative Commons 3.0 © Commonwealth of Australia http://creativecommons.org/licenses/by/3.0/au/deed.en

#### **Botany Groundwater Management Zones**

Groundwater management zones relating