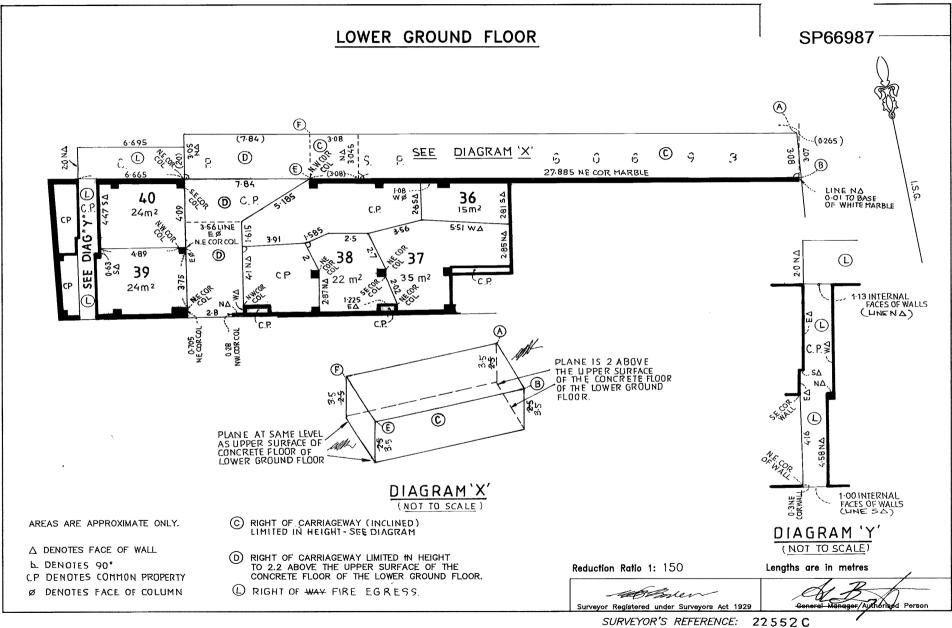

# **Attachment A12**

Preliminary Site Investigation - 15-25 Hunter and 105-107 Pitt Street, Sydney – Part 2