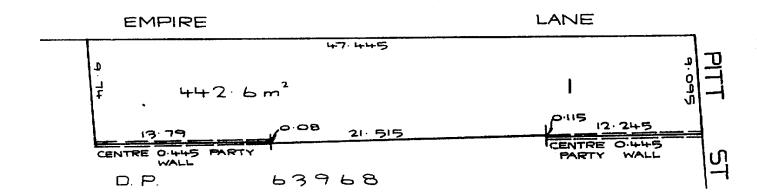

e building known as 105 P Street, Sydney to the Wand Enterprises Pty. Ltd. Registered 8-3-19. 1. Expired 20-9-1977 Lease No. P141042 of premises being the whole of the second floor of the building known as 105 Pitt Street, Sydney to Dan t Burdett Campbell, William Ronald Hattersley, Charles Frederick Moore, Kenneth To Maxwell and John Preston C: there, all of Sydney, Stock and Share Brokers - Registered 12-3-1975. Expired 13-3-1984
- 11. Lease No. P141043 of premises being part of the first-floor of the building known as 105 Pitt Street, Sydney to Patricia Isa ampbell, Margaret Elizabeth Hattersley, Lynne Eva Moore, Jean Sidney Maxwell and Eileen Crothers, all of Sydney, Married Women. Registered 12-3-1975. Expired 13-3-1984

899





# PLAN SHOWING LOCATION OF LAND

ENGTHS ARE IN METRES



B-421331 BF

REDUCTION RATIO 1: 250

|                 |                                | FIRST SCHEDULE (continued)