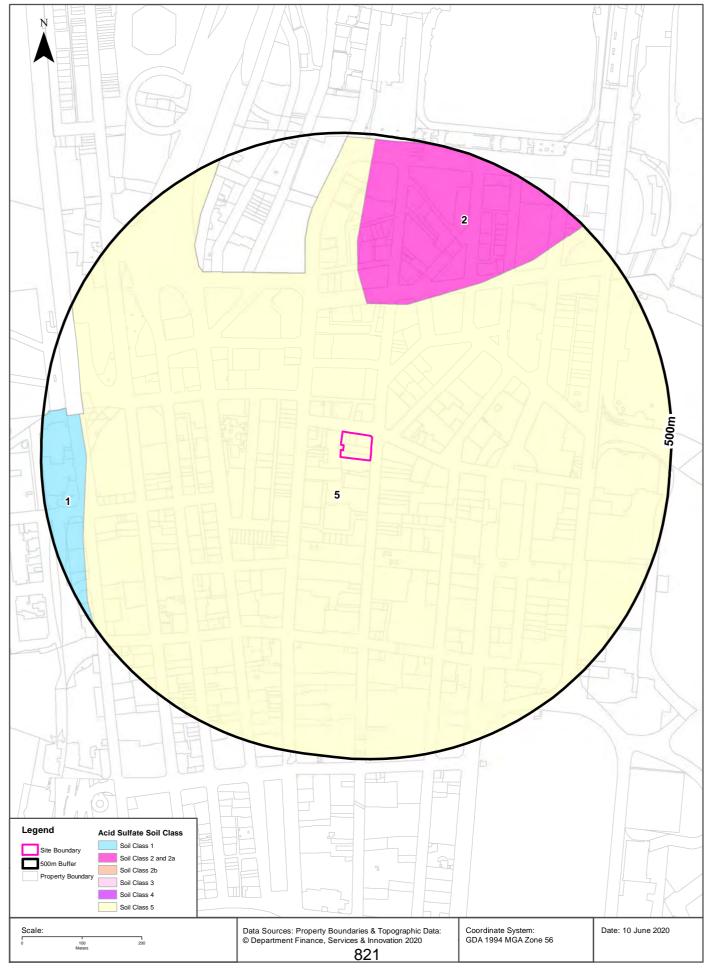

## **Environmental Planning Instrument - Acid Sulfate Soils**

What is the on-site Acid Sulfate Soil Plan Class that presents the largest environmental risk?

| Soil Class | Description                                                                                                                                                                                                                      | EPI Name                                |
|------------|----------------------------------------------------------------------------------------------------------------------------------------------------------------------------------------------------------------------------------|-----------------------------------------|
| 5          | Works within 500 metres of adjacent Class 1, 2, 3, or 4 land that is below 5 metres AHD and by which the watertable is likely to be lowered below 1 metre AHD on adjacent Class 1, 2, 3 or 4 land, present an environmental risk | Sydney Local Environmental Plan<br>2012 |

If the on-site Soil Class is 5, what other soil classes exist within 500m?

| Soil Class | Description                                                                                                                                           | EPI Name                                | Distance | Direction |
|------------|-------------------------------------------------------------------------------------------------------------------------------------------------------|-----------------------------------------|----------|-----------|
| 2          | Works below natural ground surface present an environmental risk; Works by which the watertable is likely to be lowered present an environmental risk | Sydney Local Environmental<br>Plan 2012 | 218m     | North     |
| 1          | Any works present an environmental risk                                                                                                               | Sydney Local Environmental<br>Plan 2012 | 425m     | West      |