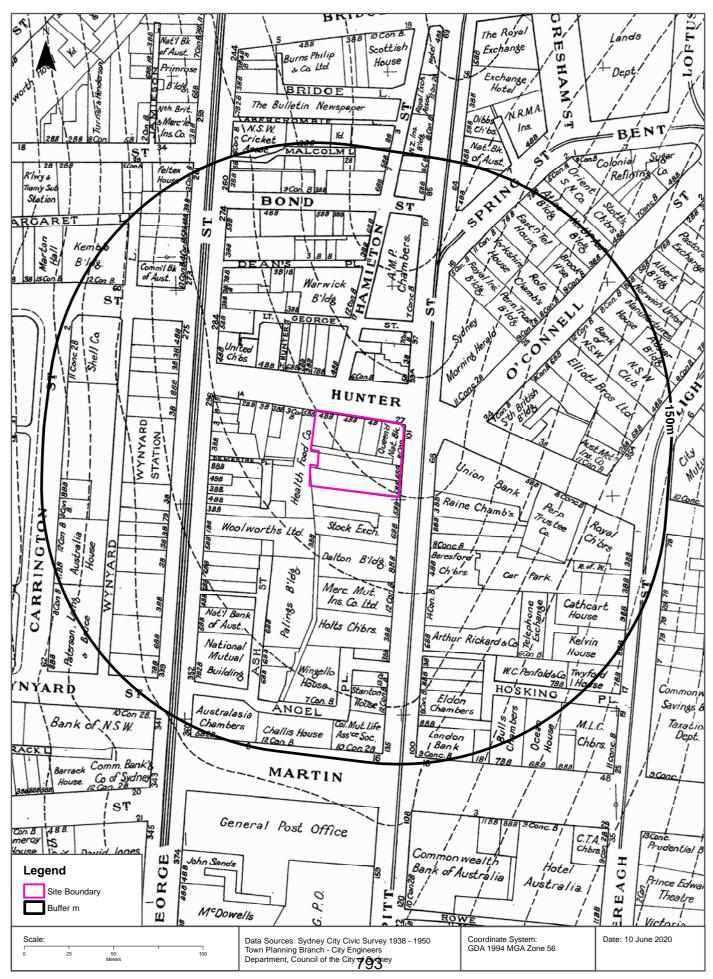

# **Attachment A12**

Preliminary Site Investigation - 15-25 Hunter and 105-107 Pitt Street, Sydney – Part 2

## **Aerial Imagery 1942**





#### **Topographic Map 2015**





### **Historical Map 1975**





#### **Historical Map 1956**





#### Historical Map 1938-1950





### **Historical Map c.1936**





### **Historical Map c.1917**





### Historical Map 1917-1939





#### **Topographic Features**





# **Topographic Features**

15-23 Hunter Street and 105-107 Pitt Street, Sydney, NSW 2000

## **Points of Interest**

What Points of Interest exist within the dataset buffer?

| Map Id  | Feature Type          | Label                                             | Distance | Direction  |
|---------|-----------------------|---------------------------------------------------|----------|------------|
| 1748155 | Embassy               | CONSULATE-GENERAL OF THE REPUBLIC OF ECUADOR      | 37m      | West       |
| 1748050 | Club                  | NSW SPORTS CLUB                                   | 43m      | North West |
| 1747883 | Railway Station       |