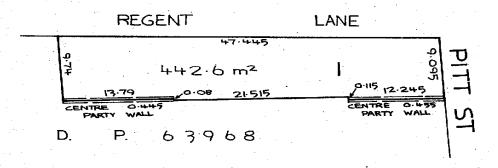

2697 of premises being part of the fifth floor of the building known
- as 105 Pitt Street, Sydney to M.B. Wand Enterprises Pty. Ltd. Entered 8-3-1974.
  10. Lease No.P141042 of premises being the whole of the second floor of the building known as 105 Pitt Street, Sydney to Robert Burdett Campbell, William Ronald Hattersley, Charles Frederick Moore, Kenneth Tolson Maxwell and John Preston Crothers, all of Sydney, Stock and Share Brokers. Entered 12-3-1975.
- 11. Lease No.P141043 of premises being part of the first floor of the building known as 105 Pitt Street, Sydney to Patricia Isabel Campbell, Margaret Elizabeth Hattersley, Lynne Eva Moore, Joan Sidney Maxwell and Eileen Crothers, all of Sydney, Married Women. Entered 12-3-1975.



# PLAN SHOWING LOCATION OF LAND

LENGTHS ARE IN METRES



P.141043 CNEW.

REDUCTION RATIO 1:400

/Src:INFOTRACK /Ref:.60693 Office of the Registrar-General



12750190

NEW SOUTH WALES

PERSONS ARE CAUTIONED AGAINST ALTERING OR ADDING TO THIS CERTIFICATE OR ANY NOTIFICATION HEREON

L PROPERTY ACT, 1900

Appln. No. 25005



I certify that the person described in the First Schedule is the registered proprietor of the undermentioned estate in the land within described subject nevertheless to such exceptions encumbrances and interests as are shown in the Second Schedule.

Registrar General.



ESTATE AND LAND REFERRED TO

Estate in Fee Simple in Lot 1 in Deposited Plan 75005 in the City of Sydney Parish.of St. James and County of Cumberland being part of Allotment 24 of Section 37 granted to Alexander Riley on 3-12-1817.

#### FIRST SCHEDULE

####