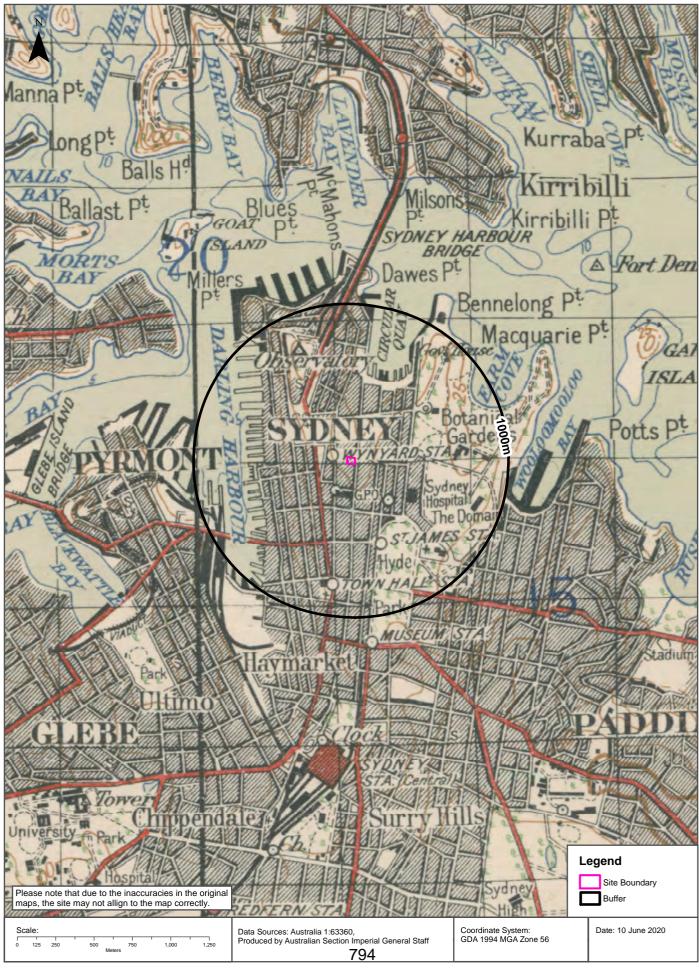

# **Attachment A12**

Preliminary Site Investigation - 15-25 Hunter and 105-107 Pitt Street, Sydney – Part 2

## **Aerial Imagery 1942**





#### **Topographic Map 2015**





### **Historical Map 1975**





#### **Historical Map 1956**





#### Historical Map 1938-1950





### **Historical Map c.1936**





### **Historical Map c.1917**





### Historical Map 1917-1939





#### **Topographic Features**





# **Topographic Features**

15-23 Hunter Street and 105-107 Pitt Street, Sydney, NSW 2000

## **Points of Interest**

What Points of Interest exist within the dataset buffer?

| Map Id  | Feature Type          | Label                                             | Distance | Direction  |
|---------|-----------------------|---------------------------------------------------|----------|------------|
| 1748155 | Embassy               | CONSULATE-GENERAL OF THE REPUBLIC OF ECUADOR      | 37m      | West       |
| 1748050 | Club                  | NSW SPORTS CLUB                                   | 43m      | North West |
| 1747883 | Railway Station       | WYNYARD LIGHT RAIL STOP