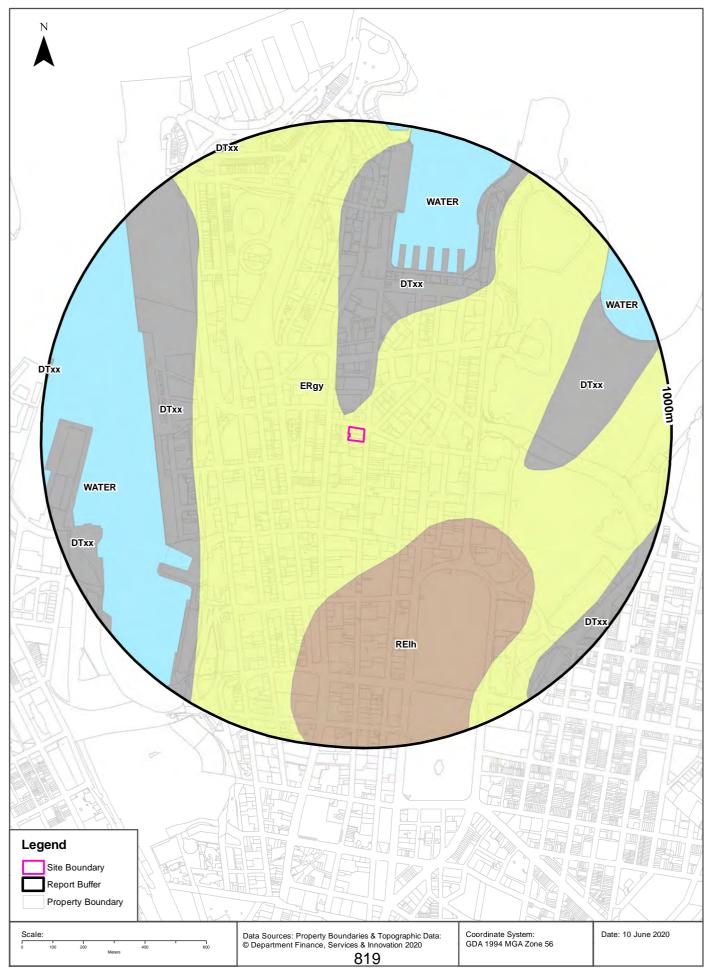

# **Soil Landscapes**

What are the onsite Soil Landscapes?

| Soil Code | Name  | Group | Process   | Map Sheet | Scale     |
|-----------|-------|-------|-----------|-----------|-----------|
| ERgy      | GYMEA |       | EROSIONAL | Sydney    | 1:100,000 |

#### What are the Soil Landscapes within the dataset buffer?

| Soil Code | Name              | Group | Process           | Map Sheet | Scale     |
|-----------|-------------------|-------|-------------------|-----------|-----------|
| DTxx      | DISTURBED TERRAIN |       | DISTURBED TERRAIN | Sydney    | 1:100,000 |
| ERgy      | GYMEA             |       | EROSIONAL         | Sydney    | 1:100,000 |
| REIh      | LUCAS HEIGHTS     |       | RESIDUAL          | Sydney    | 1:100,000 |
| WATER     | WATER             |       | WATER             | Sydney    | 1:100,000 |

Soils Landscapes Data Source : NSW Office of Environment and Heritage Creative Commons 3.0 © Commonwealth of Australia http://creativecommons.org/licenses/by/3.0/au/deed.en