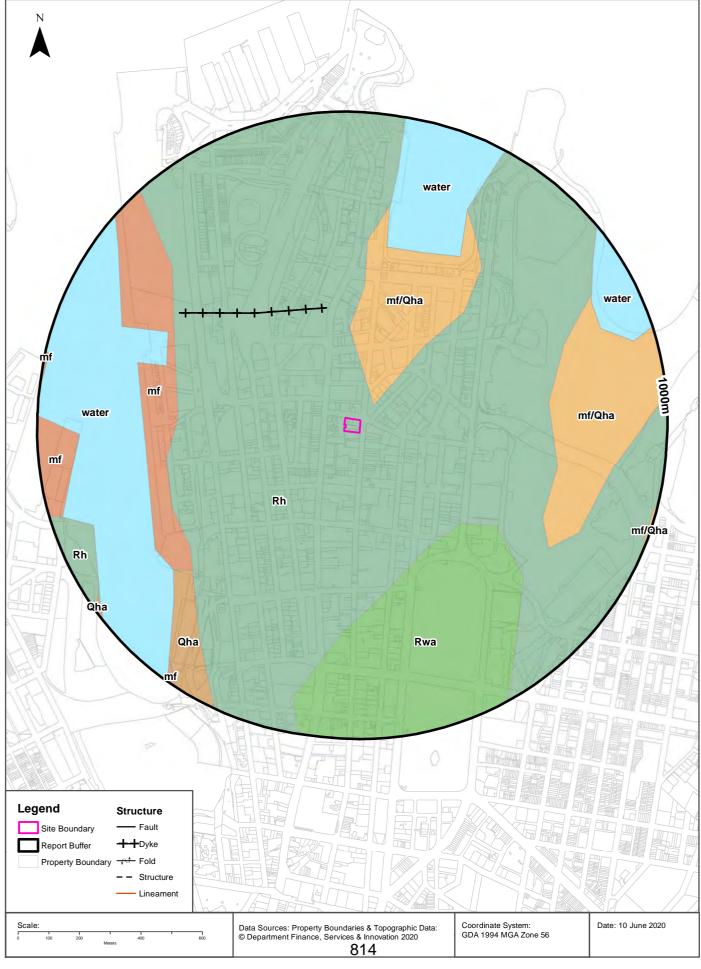

# **Geological Units**

What are the Geological Units onsite?

| Symbol | Description                                                                     | Unit Name | Group | Sub Group | Age      | Dom Lith | Map Sheet | Dataset   |
|--------|---------------------------------------------------------------------------------|-----------|-------|-----------|----------|----------|-----------|-----------|
| Rh     | Medium to coarse grained quartz sandstone, very minor shale and laminate lenses |           |       |           | Triassic |          | Sydney    | 1:100,000 |

What are the Geological Units within the dataset buffer?

| Symbol | Description                                                                                                                                                                                                                  | Unit Name      | Group               | Sub Group | Age        | Dom Lith | Map Sheet | Dataset   |
|--------|------------------------------------------------------------------------------------------------------------------------------------------------------------------------------------------------------------------------------|----------------|---------------------|-----------|------------|----------|-----------|-----------|
| mf     | Man-made fill. Dredged estuarine sand and mud, demolition rubble, industrial and household waste.                                                                                                                            |                |                     |           | Quaternary |          | Sydney    | 1:100,000 |
| mf/Qha | Man-made fill (dredged estuarine sand and mud, demolition rubble, industrial and household waste) overlying silty to peaty quartz sand, silt and clay with ferruginous & humic cementation in places and common shell layers |                |                     |           | Quaternary |          | Sydney    | 1:100,000 |
| Qha    | Silty to peaty quartz sand,<br>silt, and clay. Ferruginous<br>and humic cementation in<br>places. Common shell layers                                                                                                        |                |                     |           | Quaternary |          | Sydney    | 1:100,000 |
| Rh     | Medium to coarse grained quartz sandstone, very minor shale and laminate lenses                                                                                                                                              |                |                     |           | Triassic   |          | Sydney    | 1:100,000 |
| Rwa    | Black to dark grey shale and laminate                                                                                                                                                                                        | Ashfield Shale | Wianamatta<br>Group |           | Triassic   |          | Sydney    | 1:100,000 |
| water  |                                                                                                                                                                                                                              |                |                     |           |            |          | Sydney    | 1:100,000 |

### **Geological Structures**

What are the Geological Structures onsite?

| Feature     | Name | Description | Map Sheet | Dataset   |
|-------------|------|-------------|-----------|-----------|
| No features |      |             |           | 1:100,000 |

What are the Geological Structures within the dataset buffer?

| Feature | Name | Description | Map Sheet | Dataset   |
|---------|------|-------------|-----------|-----------|
| Dyke    |      |             | Sydney    | 1:100,000 |

Geological Data Source : NSW Department of Industry, Resources & Energy © State of New South Wales through the NSW Department of Industry, Resources & Energy