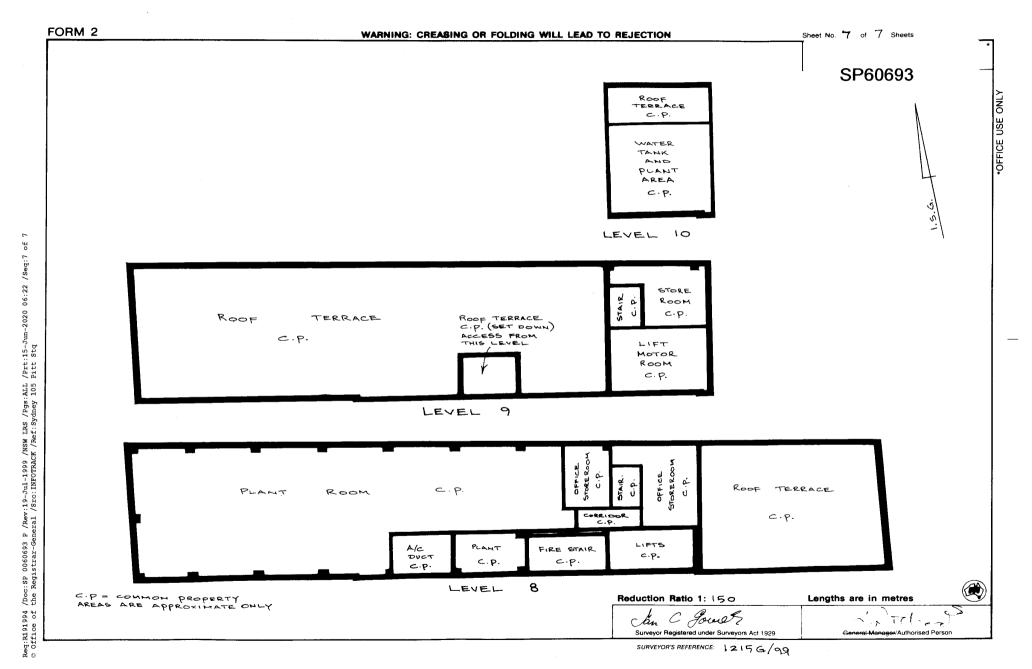

T         |
| LOT No    | UNIT<br>ENTITLEMENT |
| (         | 758                 |
| 2         | 1126                |
| 3         | 1182                |
| 4         | 1207                |
| 5         | 386                 |
| 6         | 177                 |
| 7         | 149                 |
| 8         | 341                 |
| 9         | 1207                |
| 10        | 386                 |
| 11        | 177                 |
| 12        | 149                 |
| 13        | 341                 |
| 14        | 1207                |
| เร        | 1207                |
| AGGREGATE | 10000               |

Reduction Ratio 1: -

Lengths are in metres

L'action a

Surveyor Registered under Surveyors Act 1929

SURVEYOR'S REFERENCE: 1215 6/99



SURVEYOR'S REFERENCE: 1215 G/99







οĘ

#### COUNCIL'S CERTIFICATE SURVEYOR'S CERTIFICATE

CITY OF SYDNEY LITY OF SYUNEY (Name of Council) having satisfied itself that the requirements of the \* Strata Schemes (Freehold Development) Act 1973 or - Strata Schemes (Leachold Development) Act 1986 have been compiled with, approves of the proposed:

'etrata plan 'strata plan of subdivison

illustrated in the annexure to this certificate

and that the plan gives effect to the way relates: D/00/00437

\* The council does not object to the encroachment of the building beyond the alignment , See S.P. 60693

This approval is given on the condition that the use of lo(s) 105 In Clusive Wish designed to be used primarily for the storage or accommodation of boats, motor vehicles or goods and not for human occupation as a residence, offic