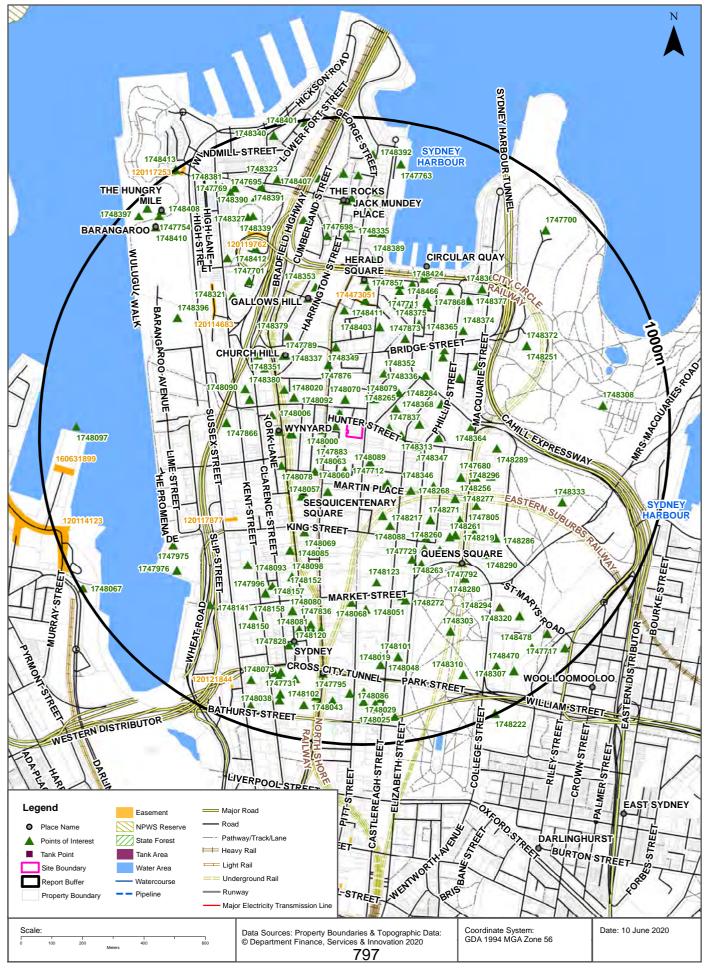

# **Topographic Features**

15-23 Hunter Street and 105-107 Pitt Street, Sydney, NSW 2000

## **Points of Interest**

What Points of Interest exist within the dataset buffer?

| Map Id  | Feature Type          | Label                                             | Distance | Direction  |
|---------|-----------------------|---------------------------------------------------|----------|------------|
| 1748155 | Embassy               | CONSULATE-GENERAL OF THE REPUBLIC OF ECUADOR      | 37m      | West       |
| 1748050 | Club                  | NSW SPORTS CLUB                                   | 43m      | North West |
| 1747883 | Railway Station       | WYNYARD LIGHT RAIL STOP                           | 73m      | West       |
| 1748070 | Post Office           | AUSTRALIA SQUARE POST OFFICE                      | 78m      | North      |
| 1748000 | Embassy               | TRADE INVESTMENT OFFICE PHILLIPINE CONSULATE      | 79m      | West       |
| 1748084 | Embassy               | CONSULATE-GENERAL OF THE REPUBLIC OF PERU         | 83m      | South East |
| 1747837 | Embassy               | CONSULATE-GEN DEMOCRATIC SOCIALIST REP SRI LANKA  | 86m      | East       |
| 1748079 | Embassy               | COMMERCIAL OFFICE MALAYSIA CONSULATE              | 96m      | North East |
| 1748089 | Embassy               | CONSULATE OF THE REPUBLIC OF BOLIVIA              | 100m     | South East |
| 1747712 | Community Facility    | CITY RECITAL HALL                                 | 111m     | South      |
| 1748265 | Embassy               | CONSULATE-GENERAL OF THE REPUBLIC OF SIERRA LEONE | 123m     | North East |
| 1748313 | Park                  | RICHARD JOHNSON SQUARE                            | 128m     | East       |
| 1748063 | Park                  | REGIMENTAL SQUARE                                 | 154m     | South West |
| 1748060 | Monument              | CENOTAPH                                          | 161m     | South      |
| 1748284 | Education Facility    | UNIVERSITY OF NEW SOUTH WALES CBD CAMPUS          | 161m     | North East |
| 1748082 | Embassy               | CONSULATE-GENERAL OF PAKISTAN                     | 168m     | South East |
| 1748104 | Park                  | MARTIN PLACE                                      | 173m     | South East |
| 1748062 | Park                  | WYNYARD PARK                                      | 177m     | West       |
| 1748347 | Embassy               | CONSULATE-GENERAL OF NEW ZEALAND                  | 181m     | East       |
| 1748163 | Transport Interchange | WYNYARD BUS INTERCHANGE                           | 182m     | West       |
| 1748350 | Embassy               | CONSULATE-GENERAL DEMOCRATIC REPUBLIC TIMOR LESTE | 185m     | East       |
| 1748352 | Embassy               | CONSULATE OF THE REPUBLIC OF BOTSWANA             | 185m     | North East |
| 1748057 | Post Office           | SYDNEY GPO POST OFFICE                            | 190m     | South West |
| 1748092 | Embassy               | CONSULATE-GENERAL OF THE REPUBLIC OF COSTA RICA   | 194m     | North West |
| 1748262 | Embassy               | CONSULATE-GENERAL OF THE REPUBLIC OF IRAQ         | 201m     | East       |
| 1747876 | Railway Station       | BRIDGE STREET LIGHT RAIL STOP                     | 202m     | North      |
| 1748176 | Railway Station       | WYNYARD RAILWAY STATION                           | 218m     | West       |
| 1747796 | Urban Place           | WYNYARD                                           | 221m     | West       |
| 1747790 | Urban Place           | SESQUICENTENARY SQUARE                            | 229m     | South West |
| 1748078 | Embassy               | CONSULATE-GENERAL OF THE REPUBLIC OF MADAGASCAR   | 232m     | South West |

| Map Id  | Feature Type          | Label                                             | Distance | Direction  |
|---------|-----------------------|---------------------------------------------------|----------|------------|
| 1748268 | Transport Interchange | MARTIN PLACE BUS INTERCHANGE                      | 233m     | South East |
| 1748020 | Place Of Worship      | PRESBYTERIAN CHURCH                               | 234m     | North West |
| 1748052 | Club                  | COMBINED SERVICES RSL CLUB                        | 243m     | South West |
| 1748006 | University            | MAQUARIE UNIVERSITY CITY CAMPUS                   | 247m     | West       |
| 1748309 | Park                  | CHIFLEY SQUARE                                    | 249m     | East       |
| 1748349 | Embassy               | THAILAND BOARD OF INVESTMENT CONSULATE            | 253m     | North      |
| 1748099 | Club                  | CTA BUSINESS CLUB                                 | 262m     | South      |
| 1748336 | Park                  | FARRER PLACE                                      | 263m     | North East |
| 1748368 | Club                  | UNION UNIVERSITY AND SCHOOLS CLUB OF SYDNEY       | 266m     | East       |
| 1748346 | Embassy               | CONSULATE-GENERAL OF JAPAN                        | 280m     | South East |
| 1748088 | Embassy               | CONSULATE-GENERAL OF THE UNITED STATES OF AMERICA | 300m     | South      |
| 1747789 | Urban Place           | CHURCH HILL                                       | 300m     | North West |
| 1748337 | Park                  | LANG PARK                                         | 304m     | North West |
| 1747873 | Park                  | MACQUARIE PLACE                                   | 317m     | North East |
| 1748380 | Place Of Worship      | ANGLICAN CHURCH                                   | 324m     | North West |
| 1748403 | Post Office           | ROYAL EXCHANGE POST OFFICE                        | 328m     | North      |
| 1748151 | Embassy               | CONSULATE-GENERAL OF PORTUGAL                     | 328m     | West       |
| 1748069 | Education Facility    | AUSTRALIAN IDEAL COLLEGE                          | 341m     | South West |
| 1748379 | Place Of Worship      | CATHOLIC CHURCH                                   | 344m     | North West |
| 1748322 | Museum                | MUSEUM OF SYDNEY                                  | 345m     | North East |
| 1748296 | Place Of Worship      | UNITING CHURCH                                    | 347m     | South East |
| 1748217 | Club                  | NSW LEAGUES CLUB                                  | 348m     | South East |
| 1748090 | Embassy               | CONSULATE-GENERAL OF BRAZIL                       | 351m     | West       |
| 1748369 | Club                  | UNION UNIVERSITY AND SCHOOLS CLUB OF SYDNEY       | 353m     | North East |
| 1748364 | Club                  | AUSTRALIAN CLUB                                   | 353m     | East       |
| 1748277 | Railway Station       | MARTIN PLACE RAILWAY STATION                      | 362m     | South East |
| 1748328 | Historic Site         | FIRST GOVERNMENT HOUSE PLACE                      | 364m     | North East |
| 1748351 | Embassy               | CONSULATE-GENERAL OF AUSTRIA                      | 366m     | North West |
| 1748411 | Embassy               | CONSULATE-GENERAL OF INDIA                        | 369m     | North      |
| 1748365 | Club                  | GALLIPOLI MEMORIAL CLUB                           | 380m     | North East |
| 1748285 | University            | UNIVERSITY OF SYDNEY ST JAMES CAMPUS              | 385m     | South East |
| 1748256 | Post Office           | SYDNEY PARLIAMENT HOUSE POST OFFICE               | 391m     | East       |
| 1747866 | Shopping Centre       | NAPOLEON PLAZA                                    | 392m     | West       |
| 1748367 | Club                  | RUGBY CLUB                                        | 405m     | North      |
| 1747729 | Community Facility    | KING ST COURTS                                    | 414m     | South East |
| 1748085 | Embassy               | CONSULATE-GENERAL OF ROMANIA                      | 415m     | South West |
| 1748271 | Club                  | INTERNATIONAL NIPPON AUST AND NZ CLUB             | 417m     | South East |

| Map Id  | Feature Type               | Label                                        | Distance | Direction  |
|---------|----------------------------|----------------------------------------------|----------|------------|
| 1748375 | University                 | UNIVERSITY OF WOLLONGONG SYDNEY CBD CAMPUS   | 420m     | North      |
| 1748388 | Park                       | JESSIE STREET GARDENS                        | 421m     | North East |
| 1748348 | Embassy                    | ROYAL THAI CONSULATE-GENERAL                 | 422m     | North East |
| 1748263 | Embassy                    | CONSULATE-GENERAL OF THE REPUBLIC OF KOREA   | 427m     | South East |
| 1747786 | Urban Place                | GALLOWS HILL                                 | 427m     | North      |
| 1748260 | Court House                | HIGH COURT OF AUSTRALIA                      | 431m     | South East |
| 1748261 | Court House                | NSW FEDERAL COURT REGISTRY                   | 431m     | South East |
| 1748288 | Court House                | FEDERAL CIRCUIT COURT OF AUSTRALIA NSW       | 431m     | South East |
| 1747805 | Community Medical Centre   | SYDNEY SEXUAL HEALTH CENTRE                  | 433m     | South East |
| 1748359 | General Hospital           | SYDNEY HOSPITAL AND SYDNEY EYE HOSPITAL      | 433m     | South East |
| 1747680 | Community Facility         | NSW PARLIAMENT HOUSE                         | 438m     | East       |
| 1748219 | Court House                | SUPREME COURT                                | 439m     | South East |
| 1748289 | Library                    | STATE LIBRARY OF NSW                         | 441m     | East       |
| 1748295 | Place Of Worship           | ANGLICAN CHURCH                              | 444m     | South East |
| 1747711 | Community Facility         | CUSTOM HOUSE                                 | 445m     | North East |
| 1748354 | Embassy                    | ROYAL DANISH CONSULATE-GENERAL               | 445m     | North      |
| 1748374 | University                 | SOUTHERN CROSS UNIVERSITY THE HOTEL SCHOOL   | 452m     | North East |
| 1748287 | Court House                | ST JAMES ROAD COURT                          | 453m     | South East |
| 1748382 | Library                    | SYDNEY CUSTOMS HOUSE LIBRARY                 | 456m     | North East |
| 1748466 | Embassy                    | BRITISH CONSULATE-GENERAL                    | 457m     | North      |
| 1748353 | Embassy                    | CONSULATE-GENERAL OF CANADA                  | 458m     | North      |
| 1748123 | Tourist Attraction         | SYDNEY TOWER                                 | 472m     | South      |
| 1747857 | Urban Place                | HERALD SQUARE                                | 472m     | North      |
| 1748355 | Transport Interchange      | CIRCULAR QUAY BUS INTERCHANGE                | 477m     | North      |
| 1748297 | Museum                     | THE MINT                                     | 478m     | South East |
| 1748098 | Club                       | BOWLERS CLUB OF NSW                          | 491m     | South West |
| 1748424 | Tourist Information Centre | CIRCULAR QUAY INFORMATION KIOSK SYDNEY       | 491m     | North      |
| 1747792 | Urban Place                | QUEENS SQUARE                                | 522m     | South East |
| 1747879 | Railway Station            | CIRCULAR QUAY LIGHT RAIL STOP                | 522m     | North East |
| 1747868 | Park                       | SCOUT PLACE                                  | 523m     | North East |
| 1748093 | Embassy                    | CONSULATE-GENERAL OF THE REPUBLIC OF CROATIA | 529m     | South West |
| 1748356 | Transport Interchange      | ST JAMES BUS INTERCHANGE                     | 531m     | South      |
| 1748377 | Museum                     | JUSTICE AND POLICE MUSEUM                    | 534m     | North East |
| 1748371 | Railway Station            | CIRCULAR QUAY RAILWAY STATION                | 535m     | North East |
| 1748075 | Embassy                    | CONSULATE-GENERAL OF ITALY                   | 536m     | South      |
| 1748080 | Embassy                    | AGRICULTURE SECTION MALAYSIA CONSULATE       | 536m     | South      |
| 1748152 | Embassy                    | CONSULATE-GENERAL OF URUGUAY                 | 536m     | South      |

| Map Id  | Feature Type          | Label                                           | Distance | Direction  |
|---------|-----------------------|-------------------------------------------------|----------|------------|
| 1748091 | Embassy               | CONSULATE-GENERAL PEOPLE'S REPUBLIC OF CHINA    | 536m     | South      |
| 1748161 | Embassy               | CONSULATE-GENERAL OF THE ARGENTINE REPUBLIC     | 536m     | South      |
| 1747999 | Embassy               | COMMERCIAL OFFICE ITALY CONSULATE               | 536m     | South      |
| 1748068 | Railway Station       | CITY CENTRE MONORAIL STATION                    | 538m     | South      |
| 1747996 | High School           | MACQUARIE GRAMMAR SCHOOL                        | 544m     | South West |
| 1748286 | Court House           | HOSPITAL ROAD COURT COMPLEX                     | 544m     | South East |
| 1748389 | Park                  | FIRST FLEET PARK                                | 545m     | North      |
| 1748272 | Club                  | THE QUEEN'S CLUB                                | 547m     | South      |
| 1748290 | Museum                | HYDE PARK BARRACKS MUSEUM                       | 554m     | South East |
| 1748321 | Fire Station          | THE ROCKS FIRE STATION                          | 558m     | North West |
| 1748051 | Club                  | CITY TATTERSALLS CLUB                           | 559m     | South      |
| 1747701 | Community Facility    | NATIONAL TRUST CENTRE                           | 564m     | North West |
| 1748280 | Railway Station       | ST JAMES RAILWAY STATION                        | 566m     | South East |
| 1748157 | Embassy               | CONSULATE-GENERAL OF THE ARAB REPUBLIC OF EGYPT | 576m     | South West |
| 1748366 | Club                  | ROYAL AUTOMOBILE CLUB OF AUSTRALIA              | 594m     | North East |
| 1748372 | University            | SYDNEY CONSERVATORIUM OF MUSIC                  | 595m     | North East |
| 1748251 | High School           | CONSERVATORIUM HIGH SCHOOL                      | 595m     | North East |
| 1748158 | Embassy               | CONSULATE-GENERAL OF FRANCE                     | 596m     | South      |
| 1748081 | Embassy               | CONSULATE-GENERAL OF MALTA                      | 596m     | South      |
| 1747836 | Embassy               | CONSULATE-GENERAL OF SPAIN                      | 596m     | South      |
| 1747698 | Community Facility    | STATE RECORDS AUTHORITY                         | 608m     | North      |
| 1748402 | Museum                | SUSANNAH PLACE MUSEUM                           | 615m     | North      |
| 1748120 | Post Office           | QUEEN VICTORIA BUILDING POST OFFICE             | 624m     | South      |
| 1748378 | Museum                | MUSEUM OF CONTEMPORARY ART                      | 628m     | North      |
| 1747732 | Park                  | TALLAWOLADAH PLACE                              | 630m     | North      |
| 1747881 | Railway Station       | QVB LIGHT RAIL STOP                             | 636m     | South      |
| 1748335 | Park                  | BAKEHOUSE PLACE                                 | 638m     | North      |
| 1748400 | Primary School        | FORT STREET PUBLIC SCHOOL                       | 645m     | North West |
| 1748022 | Tourist Attraction    | QUEEN VICTORIA BUILDING                         | 647m     | South      |
| 1748076 | Embassy               | CULTURAL OFFICE ITALY CONSULATE                 | 648m     | South      |
| 1748095 | Transport Interchange | TOWN HALL BUS INTERCHANGE                       | 651m     | South      |
| 1748396 | Park                  | HICKSON PARK                                    | 652m     | North West |
| 1748087 | Embassy               | CONSULATE OF THE REPUBLIC OF UGANDA             | 658m     | South West |
| 1748150 | Embassy               | CONSULATE-GENERAL OF IRELAND                    | 658m     | South West |
| 1748412 | Sports Court          | KENT STREET TENNIS COURT                        | 666m     | North West |
| 1747975 | Tourist Attraction    | SYDNEY WILDLIFE WORLD                           | 667m     | South West |
| 1747710 | Community Facility    | KING GEORGE V RECREATION CENTRE                 | 679m     | North      |

| Map Id  | Feature Type                      | Label                                 | Distance | Direction  |
|---------|-----------------------------------|---------------------------------------|----------|------------|
| 1748333 | Park                              | THE DOMAIN                            | 685m     | East       |
| 1747828 | City                              | SYDNEY                                | 690m     | South      |
| 1748303 | Park                              | HYDE PARK                             | 693m     | South East |
| 1748325 | Police Station                    | THE ROCKS POLICE STATION              | 695m     | North      |
| 1747976 | Tourist Attraction                | SYDNEY AQUARIUM                       | 704m     | South West |
| 1748141 | Railway Station                   | DARLING PARK MONORAIL STATION         | 707m     | South West |
| 1748083 | Embassy                           | CONSULATE-GENERAL OF PAPUA NEW GUINEA | 708m     | South      |
| 1748294 | Place Of Worship                  | ST MARY'S CATHEDRAL                   | 711m     | South East |
| 1748101 | Club                              | NSW MASONIC CLUB                      | 715m     | South      |
| 1748019 | Place Of Worship                  | GREAT SYNOGOGUE SYDNEY                | 724m     | South      |
| 1747855 | Urban Place                       | JACK MUNDEY PLACE                     | 726m     | North      |
| 1748338 | Suburb                            | THE ROCKS                             | 729m     | North      |
| 1748404 | Tourist Information Centre        | SYDNEY VISITOR CENTRE THE ROCKS       | 737m     | North      |
| 1748048 | Post Office                       | SYDNEY SOUTH POST OFFICE              | 743m     | South      |
| 1748327 | Mountain/Hill/Peak                | OBSERVATORY HILL                      | 744m     | North West |
| 1748339 | Observatory                       | SYDNEY OBSERVATORY                    | 748m     | North West |
| 1747787 | Urban Place                       | ARGYLE CUT                            | 755m     | North      |
| 1748394 | Historic Site                     | CADMANS COTTAGE HISTORIC SITE         | 762m     | North      |
| 1748320 | Combined Primary-Secondary School | ST MARY'S CATHEDRAL COLLEGE           | 774m     | South East |
| 1747795 | Urban Place                       | TOWN HALL                             | 777m     | South      |
| 1748308 | Park                              | THE ROYAL BOTANIC GARDEN SYDNEY       | 784m     | East       |
| 1748390 | Park                              | OBSERVATORY PARK                      | 797m     | North West |
| 1747731 | Local Government Chambers         | COUNCIL OF THE CITY OF SYDNEY         | 799m     | South      |
| 1748407 | Park                              | Park                                  | 805m     | North      |
| 1748028 | Library                           | LIBRARY LINK TOWN HALL                | 806m     | South      |
| 1747679 | Community Facility                | SYDNEY TOWN HALL                      | 809m     | South      |
| 1748406 | Park                              | THE ROCKS SQUARE                      | 811m     | North      |
| 1747718 | Community Facility                | ONE STOP SHOP                         | 814m     | South      |
| 1748393 | Park                              | FOUNDATION PARK                       | 816m     | North      |
| 1748391 | Park                              | ARGYLE PLACE                          | 822m     | North      |
| 1748013 | Place Of Worship                  | UNITING CHURCH                        | 828m     | South      |
| 1748323 | Place Of Worship                  | ANGLICAN CHURCH                       | 829m     | North      |
| 1748408 | Suburb                            | MILLERS POINT                         | 830m     | North West |
| 1748086 | Embassy                           | CONSULATE OF THE REPUBLIC OF TUNISIA  | 833m     | South      |
| 1748310 | Park                              | SANDRINGHAM GARDENS                   | 839m     | South East |
| 1747695 | Community Facility                | ABRAHAM MOTT HALL                     | 845m     | North West |
| 1748029 | Club                              | (THE) CATHOLIC CLUB                   | 852m     | South      |

| Map Id  | Feature Type                      | Label                                            | Distance | Direction  |
|---------|-----------------------------------|--------------------------------------------------|----------|------------|
| 1748059 | Tourist Information Centre        | TOWN HALL INFORMATION KIOSK SYDNEY               | 853m     | South      |
| 1748073 | High School                       | ST ANDREWS CATHEDRAL BISHOP BARRY SENIOR COLLEGE | 853m     | South West |
| 1747769 | Park                              | NITA MCCRAE PARK                                 | 853m     | North West |
| 1748181 | General Hospital                  | COMMONWEALTH DEFENCE FORCE HOSPITALS             | 860m     | South      |
| 1748042 | Police Station                    | TOWN HALL POLICE STATION                         | 861m     | South      |
| 1747763 | Community Facility                | OVERSEAS PASSENDER TERMINAL                      | 862m     | North      |
| 1748470 | Swimming Pool                     | COOK AND PHILLIP PARK AQUATIC AND FITNESS CENTRE | 864m     | South East |
| 1748039 | Combined Primary-Secondary School | ST ANDREW'S CATHEDRAL GAWURA SCHOOL              | 868m     | South      |
| 1748024 | Place Of Worship                  | CHURCH OF SCIENTOLOGY                            | 868m     | South      |
| 1748381 | Place Of Worship                  | CATHOLIC CHURCH                                  | 873m     | North West |
| 1747700 | Community Facility                | GOVERNMENT HOUSE                                 | 874m     | North East |
| 1748311 | Park                              | SYLVIA CHASE SQUARE                              | 877m     | South East |
| 1748102 | Railway Station                   | TOWN HALL RAILWAY STATION                        | 878m     | South      |
| 1748097 | Wharf                             | SYDNEY WHARF                                     | 880m     | West       |
| 1748478 | Park                              | PHILLIP PARK                                     | 880m     | South East |
| 1748025 | Place Of Worship                  | PRESBYTERIAN CHURCH                              | 883m     | South      |
| 1748392 | Park                              | BUSHELL PLACE                                    | 884m     | North      |
| 1748043 | Place Of Worship                  | ANGLICAN CHURCH                                  | 887m     | South      |
| 1748038 | Combined Primary-Secondary School | ST ANDREW'S CATHEDRAL SCHOOL                     | 888m     | South      |
| 1748410 | Suburb                            | BARANGAROO                                       | 895m     | North West |
| 1748307 | Park                              | COOK PARK                                        | 906m     | South East |
| 1747754 | Wharf                             | DUKES PIER                                       | 913m     | North West |
| 1748074 | Embassy                           | CONSULATE OF GREECE                              | 914m     | South      |
| 1748077 | Embassy                           | CONSULATE OF THE RUPUBLIC OF KOREA               | 914m     | South      |
| 1747858 | Urban Place                       | THE HUNGRY MILE                                  | 923m     | North West |
| 1748007 | University                        | UNIVERSITY OF NEWCASTLE SYDNEY CAMPUS            | 933m     | South      |
| 1747717 | Community Facility                | WOOLLOOMOOLOO PCYC                               | 953m     | South East |
| 1748397 | Wharf                             | ROWNTREES DOCK                                   | 958m     | North West |
| 1748398 | Bay Like                          | NAWI COVE                                        | 959m     | North West |
| 1748340 | Park                              | THE PADDOCK                                      | 971m     | North      |
| 1748067 | Railway Station                   | HARBOURSIDE MONORAIL STATION                     | 991m     | South West |
| 1748401 | Museum                            | COLONIAL HOUSE MUSEUM                            | 992m     | North      |
| 1748222 | Museum                            | AUSTRALIAN MUSEUM                                | 997m     | South East |
| 1748413 | Park                              | MUNN RESERVE                                     | 999m     | North West |