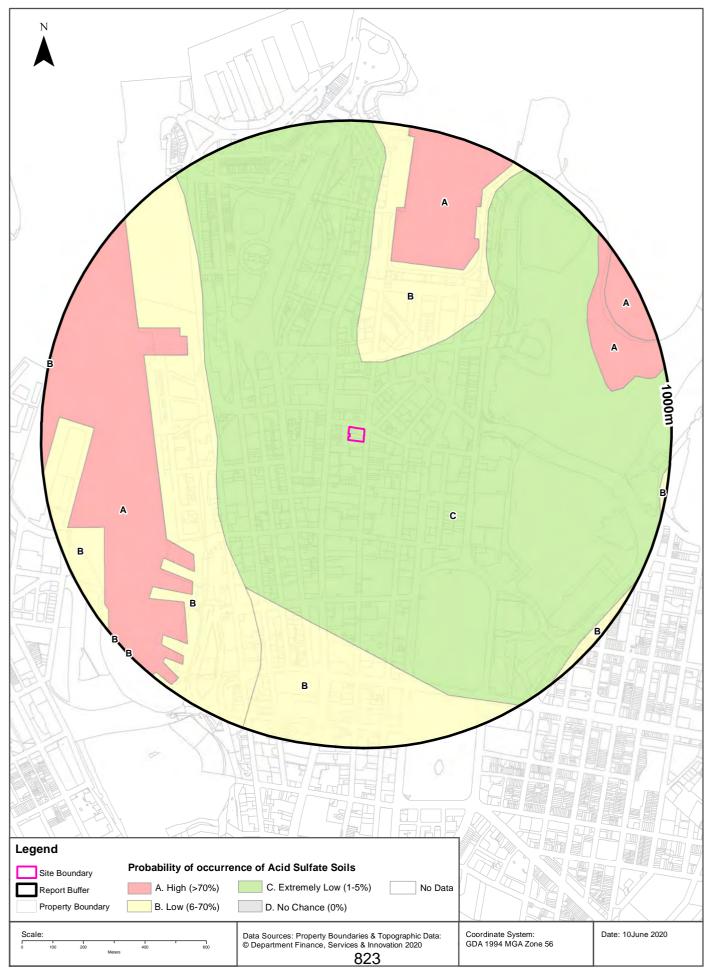

## **Environmental Planning Instrument - Acid Sulfate Soils**

What is the on-site Acid Sulfate Soil Plan Class that presents the largest environmental risk?

| Soil Class | Description                                                                                                                                                                                                                      | EPI Name                                |
|------------|----------------------------------------------------------------------------------------------------------------------------------------------------------------------------------------------------------------------------------|-----------------------------------------|
| 5          | Works within 500 metres of adjacent Class 1, 2, 3, or 4 land that is below 5 metres AHD and by which the watertable is likely to be lowered below 1 metre AHD on adjacent Class 1, 2, 3 or 4 land, present an environmental risk | Sydney Local Environmental Plan<br>2012 |

If the on-site Soil Class is 5, what other soil classes exist within 500m?

| Soil Class | Description                                                                                                                                           | EPI Name                                | Distance | Direction |
|------------|-------------------------------------------------------------------------------------------------------------------------------------------------------|-----------------------------------------|----------|-----------|
| 2          | Works below natural ground surface present an environmental risk; Works by which the watertable is likely to be lowered present an environmental risk | Sydney Local Environmental<br>Plan 2012 | 218m     | North     |
| 1          | Any works present an environmental risk                                                                                                               | Sydney Local Environmental<br>Plan 2012 | 425m     | West      |